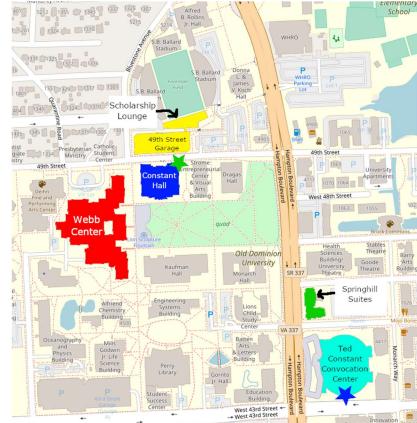

Shuttle drop off and pick-up from Sheraton in Downtown Norfolk

Constant Hall – Location for all talks and other main conference activities

Ted Constant Convocation Center – Location of the Big Blue Room

Big Blue Room Entrance – Location of lunch and dinner on Saturday