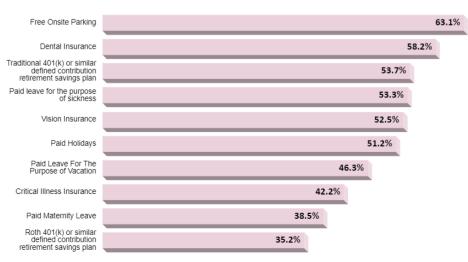

The Top 5 Must-Have specific offerings included: Free Onsite Parking (63.1%); Dental Insurance (58.2%); Traditional 401(k) or Similar Defined Contribution (53.7%); Paid Leave for the Purpose of Sickness (53.3%); and Vision Insurance (52.5%).

A distinguishable finding with the Must-Have results is that our sample prioritizes plans associated with promoting well-being and policies that support work-life balance, such as offerings associated with taking time away from work.