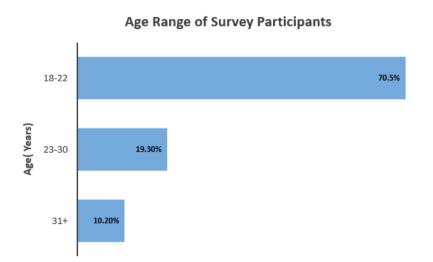

The category that students rated most frequently as neutral was new child benefits. However, this may be explained by the age of our sample. More than 70% of the sample was between 18 and 22 years old.

### AGE

Of the 244 participants in the Workplace Benefits Survey, 37.3% were Business Management majors. Most students reported that they were currently working in Accomodation and Food Services (16.8%). Our age demographic ranged from 18-to-31+ year olds, and the survey received higher partipation in the 18 - 22 year old age range (70.5%).