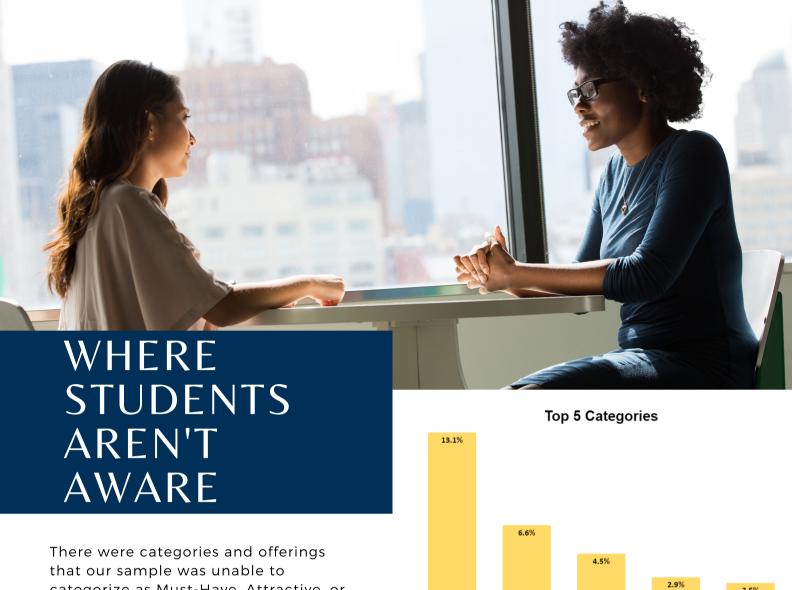

categorize as Must-Have, Attractive, or Neutral as their preference because they were not sure what the benefit category or specific offering was.

#### Top 10 Specific Benefit Offerings That Students Did Not Know

The most frequently reported benefit category that students did not know was Telecommuting (13.1%), specifically On an Ad-Hoc Basis (34%).