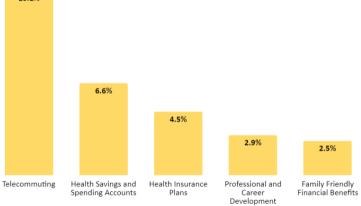

#### Top 10 Specific Benefit Offerings That Students Did Not Know

The most frequently reported benefit category that students did not know was Telecommuting (13.1%), specifically On an Ad-Hoc Basis (34%).