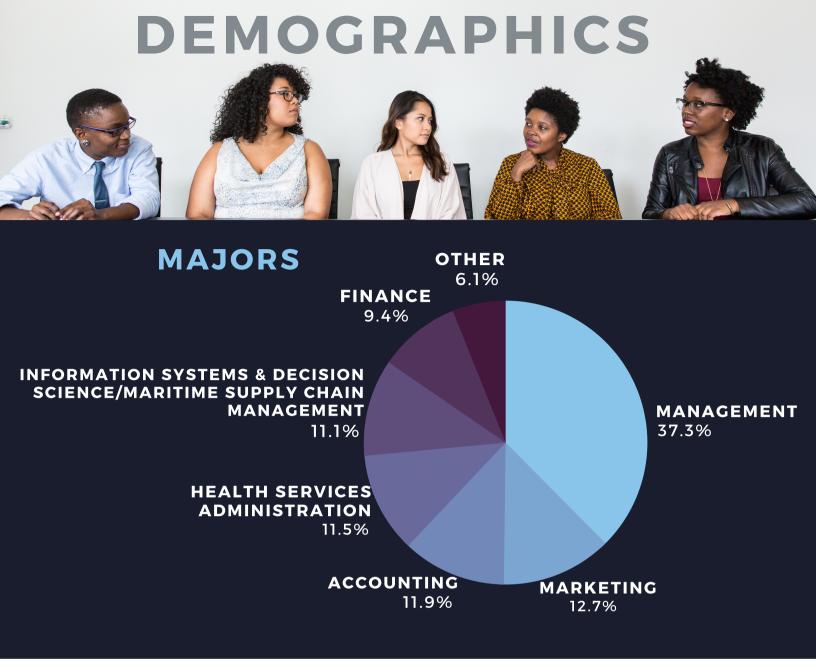

### AGE

Of the 244 participants in the Workplace Benefits Survey, 37.3% were Business Management majors. Most students reported that they were currently working in Accomodation and Food Services (16.8%). Our age demographic ranged from 18-to-31+ year olds, and the survey received higher partipation in the 18 - 22 year old age range (70.5%).