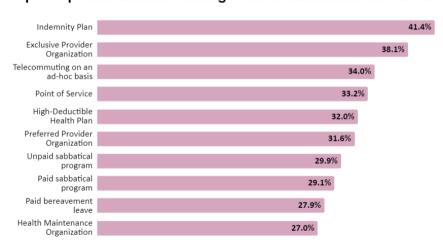

Our results showed that students identified Health Insurance Plans as a Must-Have, but were also unaware of some specific offerings. Most frequently, students did not know what Idemnity Plan (41.4%), and **Exclusive Provider Organization** (38.1%) were.