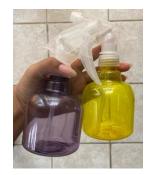

## Week 10 Design Example

The bad design of the week is the spray bottles featured above. Spray bottles in general are good multipurpose items. They come in many shapes, sizes, and colors. However, these recently purchased spray bottles were extremely disappointing. Despite their nice shapes and "cute" colors, the nozzles broke easily. The straw like part on the inside, disconnects easily from the top band portion rendering the bottle unusable. The hard plastic exterior feels sleek in your hands, however, shatters when the bottle is dropped.