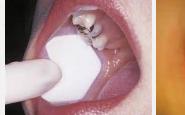

#### Surface Cleaning with Pumice

- Volcanic Silica
- Loose abrasive
- Moh's hardness scale=6
- Fine!
- Cleanse and polish
- Oilute!

https://www.henryschein.com/usen/zahn/c/abrasives-lab/pumice