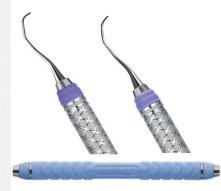

#### Articulating Paper

- Ø Bite interference
- Sealant wear
- Discomfort in teeth and TMJ
- Scaler to adjust

https://www.net32.com/ec/hufri edy-13-14-gracey-curette-8resineight-d-150744

#### Exploration

https://www.aegisdentalnetwork.com/id /2008/05/a-new-therapeutic-pit-andfissure-sealant-improves-early-dentalcaries-monitoring-for-minimally-invasivedentistry

- Flaking sealant
- Holes
- Loose sealant
- Contact areas sealed?
- Bulbous sealant