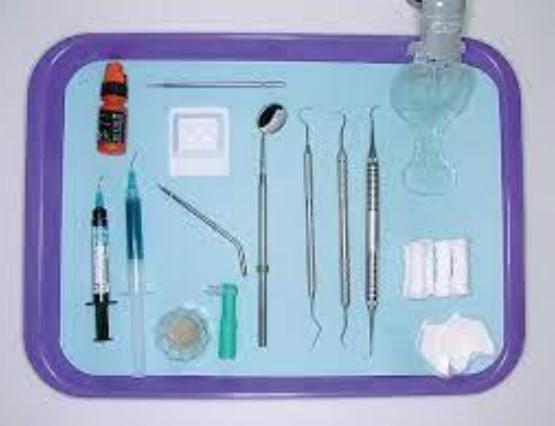

## Dental Operatory

#### Basics

- Air/water syringe
- Slow-speed suction tip
- Patient bib
- O Double-sided mirror
- Gauze
- Ory angles
- Cotton rolls
- Prophy handpiece
- Rubber cup prophy angle
- #23 Shepherd's Hook explorer

## Sealant-Specific

- Sealant pen with bonding properties (ex: Embrace wetbond sealant)
- Etchant pen
- Pen tips
- Microbrushes
- Pumice powder
- Dappen dish
- Ø Biteblock
- Curing light with shield and sleeve
- Ory angles
- Articulating paper and forceps