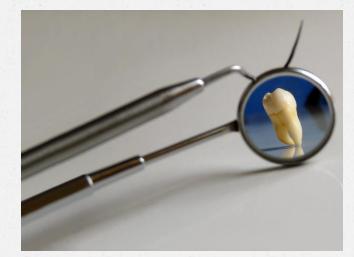

#### Exploration

https://www.aegisdentalnetwork.com/id /2008/05/a-new-therapeutic-pit-andfissure-sealant-improves-early-dentalcaries-monitoring-for-minimally-invasivedentistry

- Flaking sealant
- Holes
- Loose sealant
- Contact areas sealed?
- Bulbous sealant