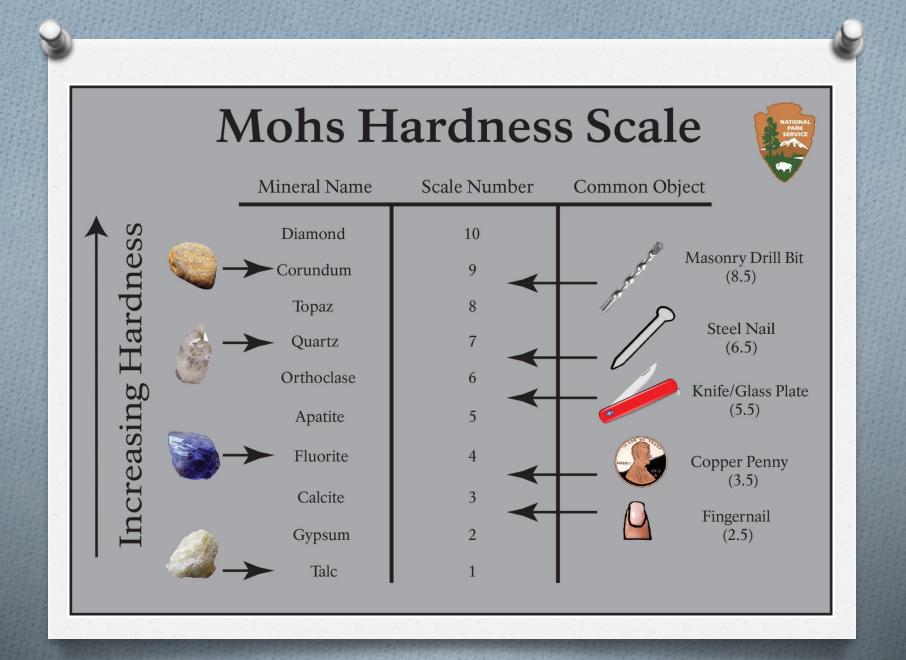

#### Surface Cleaning with Pumice

- Volcanic Silica
- Loose abrasive
- Moh's hardness scale=6
- Fine!
- Cleanse and polish
- Oilute!

https://www.henryschein.com/usen/zahn/c/abrasives-lab/pumice