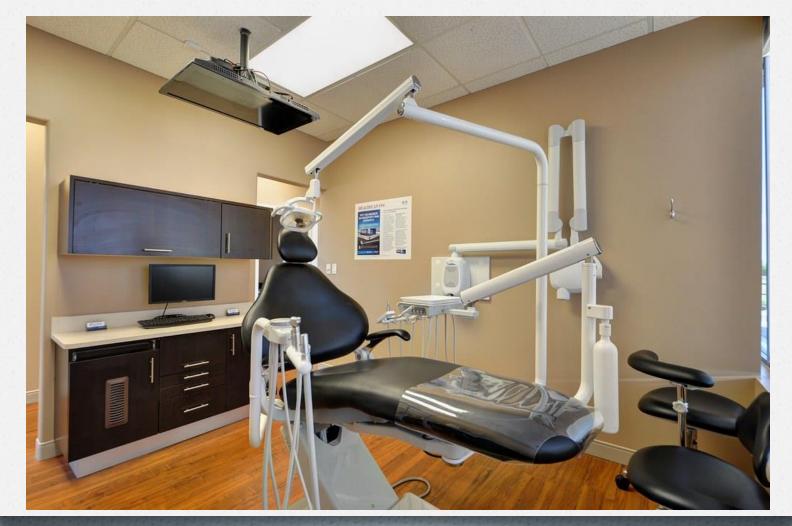

## Sealant Set-Up

**Preparing Your Operatory** 

Creator: Jessica Gutierrez-Arnold, RDH

# Why Seal?



-Pain prevention -School time -Work time -Travel -Confidence -Opportunities -Efficiency -Task delegation



## Dental Operatory



## Safety Equipment







#### Basics

- Air/water syringe
- Slow-speed suction tip
- Patient bib
- O Double-sided mirror
- Gauze
- Ory angles
- Cotton rolls
- Prophy handpiece
- Rubber cup prophy angle
- #23 Shepherd's Hook explorer



## Sealant-Specific

- Sealant pen with bonding properties (ex: Embrace wetbond sealant)
- Etchant pen
- Pen tips
- Microbrushes
- Pumice powder
- Dappen dish
- Ø Biteblock
- Curing light with shield and sleeve
- Ory angles
- Articulating paper and forceps





#### Surface Cleaning with Pumice

- Volcanic Silica
- Loose abrasive
- Moh's hardness scale=6
- Fine!
- Cleanse and polish
- Oilute!



https://www.henryschein.com/usen/zahn/c/abrasives-lab/pumice





# Etching



https://www.ultradent.com/products/c ategories/bond-etch/etchants/ultraetch

- htt