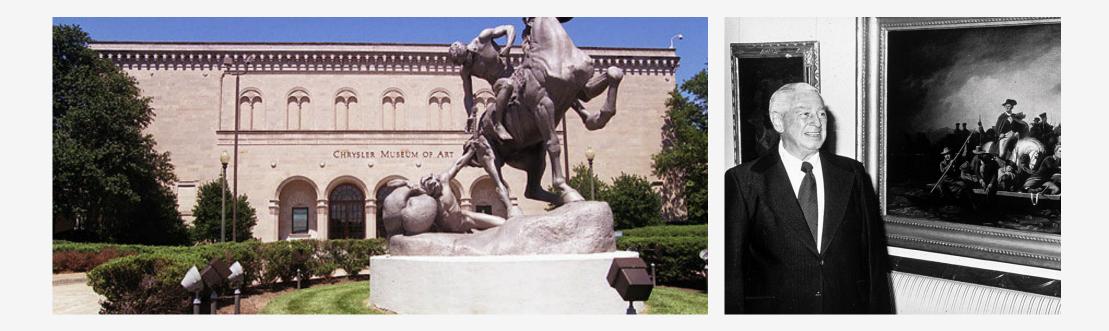

#### BACKGROUND 1933 THE NORFOLK MUSEUM OF ART AND SCIENCES WALTER CHRYSLER JR

OUR HISTORY. (N.D). RETERIVED FROM

[WALTER WITH GEORGE CALEB BINGHAM'S "WASHINGTON CROSSING THE DELAWARE," 1856-71, OIL ON CANVAS.]. (N.D.). RETRIEVED FEBRUARY 24, 2018, FROM <u>HTTP://WWW.CHRYSLER.ORG/ABOUT-THE-MUSEUM/OUR-HISTORY/WALTER-CHRYSLER-JR</u>