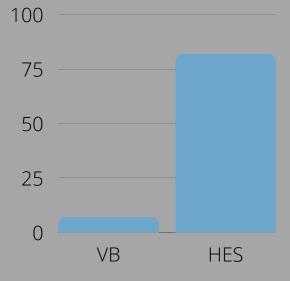

#### PERCENTAGE LIVING IN POVERTY

# FREE & REDUCED LUNCH ELIGIBILITY

**ASSESSMENT SCORES** 