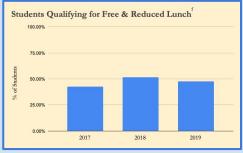

## Crestview Elementary Henrico County Public Schools



**325-400 students** Average over last 3 years<sup>4</sup>





## Who do we serve?



**Median income, 23226:** \$53,994





## **Surrounding Community**

Henrico County Public Schools library system (69 branches)<sup>g</sup>; Henrico County Public Libraries: Libbie Mill Library, Tuckahoe Library; University of Richmond; Large Employers: Altria, Home Depot, Wal-Mart, Publix, Target, Bon Secours @ St. Mary's, Henrico Doctor's Hospital; Shopping & Recreation: The Village Shopping Center, Libbie Mill Shopping Center, Willow Lawn Shopping Center, Wal-Mart Shopping Center, with multiple small restaurants, gyms, and shops

## Standardized Testing

Mathematics SOLs (Sub-groups)





**History SOL (Sub-groups** No students in sub-group for years without bars.

2016-2017 2017-2018

2018-2019



U.S. Census Bureau (2019a)<sup>a</sup>, U.S. Census Bureau (2019b)<sup>b</sup>, U.S. C