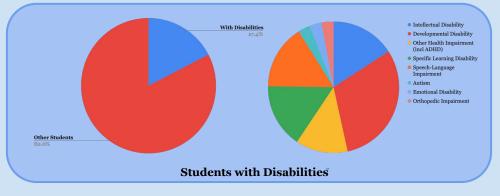

## Crestview Elementary Henrico County Public Schools

**325-400 students** Average over last 3 years<sup>4</sup>