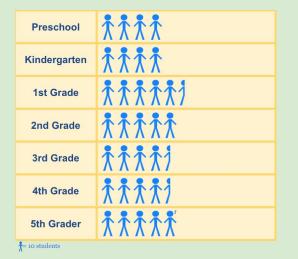

## Crestview Elementary Henrico County Public Schools

**325-400 students** Average over last 3 years<sup>4</sup>