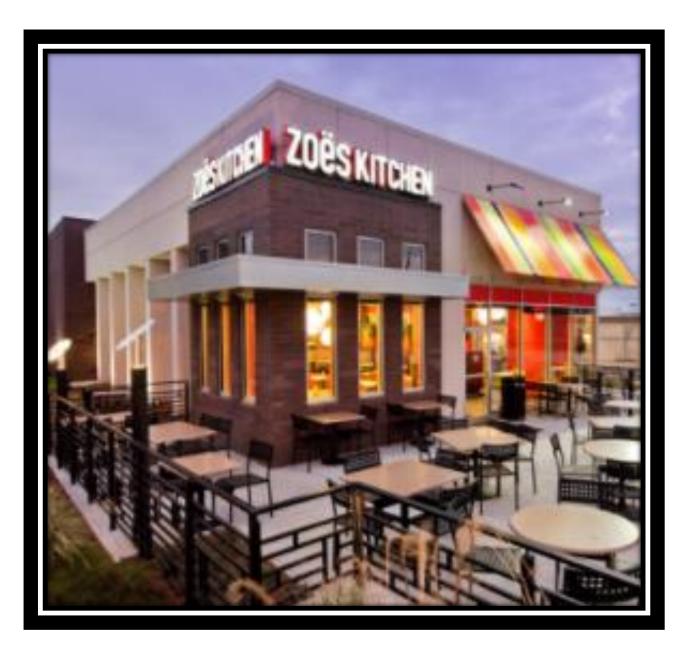

# ATMOSPHERE

#### Pros:

- Open floorplan
- Vibrant color scheme
- Plenty of windows (natural light)
- Welcoming/ Inviting
- Casual
- Indoor/Outdoor seating
- CLEAN

#### Cons:

- One person bathroom
- Poor lighting in the bathroom