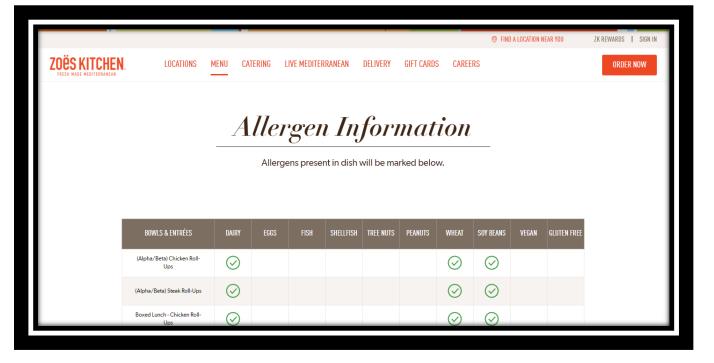

## AMENITIES

A paper form of the menu is provided at the front door.

Symbols are used to mark menu items that are vegetarian, vegan, gluten free, ect.

Allergen and Nutrition information is made readily available through pamphlets at the front of the building.