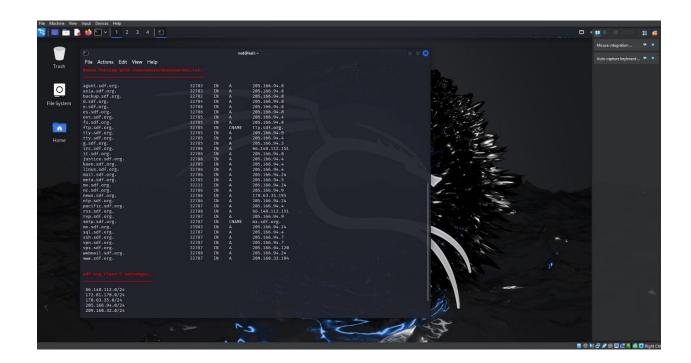

## Question Two, Task 1:

```
Intercept of the part of the p
```

```
File Actions Edit Wew Help

| Tittle-combinenesses Conducts find any 20th based 255. |
| Tittle-combinenesses Conducts find any 20th based 255. |
| Tittle-combinenesses Conducts find any 20th based 255. |
| Tittle-combinenesses Conducts find any 20th based 255. |
| Tittle-combinenesses Conducts find any 20th based 255. |
| Tittle-combinenesses Conducts find any 20th based 255. |
| Tittle-combinenesses Conducts find any 20th based 255. |
| Tittle-combinenesses Conducts find any 20th based 255. |
| Tittle-combinenesses Conducts find any 20th based 255. |
| Tittle-combinenesses Conducts find any 20th based 255. |
| Tittle-combinenesses Conducts find any 20th based 255. |
| Tittle-combinenesses Conducts find any 20th based 255. |
| Tittle-combinenesses Conducts find any 20th based 255. |
| Tittle-combinenesses Conducts find any 20th based 255. |
| Tittle-combinenesses Conducts find any 20th based 255. |
| Tittle-combinenesses Conducts find any 20th based 255. |
| Tittle-combinenesses Conducts find any 20th based 255. |
| Tittle-combinenesses Conducts find any 20th based 255. |
| Tittle-combinenesses Conducts find any 20th based 255. |
| Tittle-combinenesses Conducts find any 20th based 255. |
| Tittle-combinenesses Conducts find any 20th based 255. |
| Tittle-combinenesses Conducts find any 20th based 255. |
| Tittle-combinenesses Conducts find any 20th based 255. |
| Tittle-combinenesses Conducts find any 20th based 255. |
| Tittle-combinenesses Conducts find any 20th based 255. |
| Tittle-combinenesses Conducts find any 20th based 255. |
| Tittle-combinenesses Conducts find any 20th based 255. |
| Tittle-combinenesses Conducts find any 20th based 255. |
| Title-combinenesses Conducts find any 20th based 255. |
| Title-combinenesses Conducts find any 20th based 255. |
| Title-combinenesses Conducts find any 20th based 255. |
| Title-combinenesses Conducts find any 20th based 255. |
| Title-combinenesses Conducts find any 20th based 255. |
| Title-combinenesses Conducts find any 20th based 255. |
| Title-combinenes
```