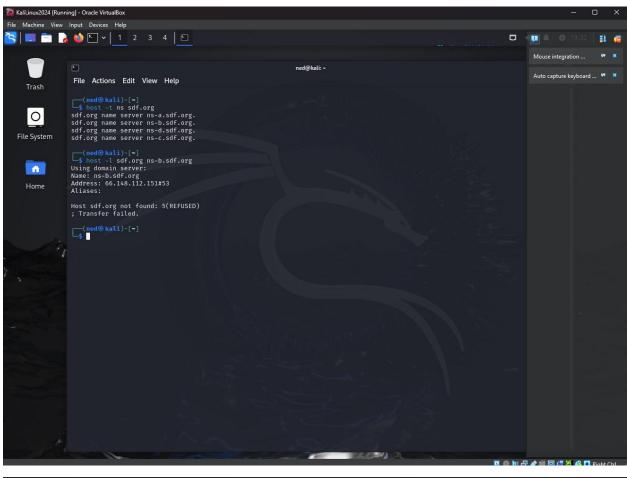

## Question One, Task One:



## Question One, Task Two:







# Question One, Tasks 3-4:





## Question Two, Task 1:

```
Intercept of the part of the p
```

```
File Actions Edit Wew Help

| Tittle-combinenesses Conducts find any 20th based 255. |
| Tittle-combinenesses Conducts find any 20th based 255. |
| Tittle-combinenesses Conducts find any 20th based 255. |
| Tittle-combinenesses Conducts find any 20th based 255. |
| Tittle-combinenesses Conducts find any 20th based 255. |
| Tittle-combinenesses Conducts find any 20th based 255. |
| Tittle-combinenesses Conducts find any 20th based 255. |
| Tittle-combinenesses Conducts find any 20th based 255. |
| Tittle-combinenesses Conducts find any 20th based 255. |
| Tittle-combinenesses Conducts find any 20th based 255. |
| Tittle-combinenesses Conducts find any 20th based 255. |
| Tittle-combin