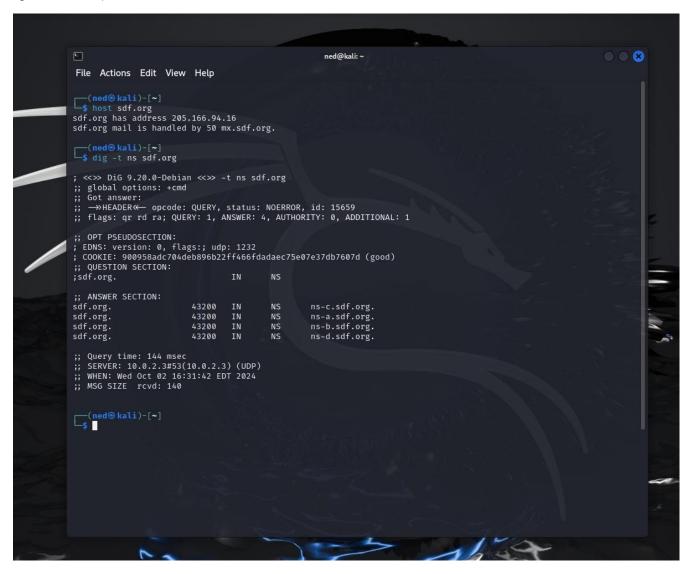

## Question One, Task One:



## Question One, Task Two:







# Question One, Tasks 3-4:





## Question Two, Task 1:

```
Intercept of the part of the p
```

```
File Actions Edit Wew Help

| Tittle-combinenesses Conducts find any 20th based 255. |
| Tittle-combinenesses Conducts find any 20th based 255. |
| Tittle-combinenesses Conducts find any 20th based 255. |
| Tittle-combinenesses Conducts find any 20th based 255. |
| Tittle-combinenesses Conducts find any 20th based 255. |
| Tittle-combinenesses Conducts find any 20th based 255. |
| Tittle-combinenesses Conducts find any 20th based 255. |
| Tittle-combinenesses Conducts find any 20th based 255. |
| Tittle-combinenesses Conducts find any 20th based 255. |
| Tittle-combinenesses Conducts find any 20th based 255. |
| Tittle-combinenesses Conducts find any 20t