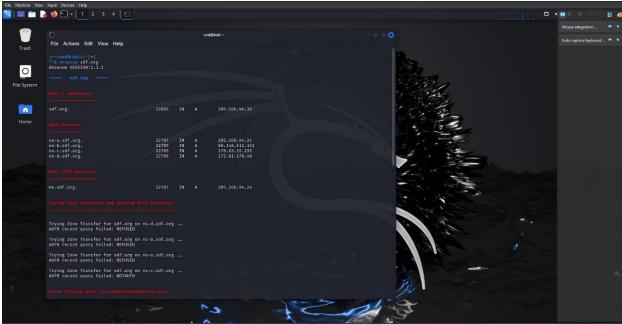

## Question One, Task One:



## Question One, Task Two:







# Question One, Tasks 3-4:





## Question Two, Task 1:

```
Intercept of the part of the p
```

```
File Actions Edit Wew Help

| Tittle-combinenesses Conducts find any 20th based 255. |
| Tittle-combinenesses Conducts find any 20th based 255. |
| Tittle-combinenesses Conducts find any 20th based 255. |
| Tittle-combinenesses Conducts find any 20th based 255. |
| Tittle-combinenesses Conducts find any 20th based 255. |
| Tittle-combinenesses Conducts find any 20th based 255. |
| Tittle-combinenesses Conducts find any 20th based 255. |
| Tittle-combinenesses Conducts find any 20th based 255. |
| Tittle-combinenesses Conducts find any 20th based 255. |
| Tittle-combinenesses Conducts find any 20th based 255. |
| Tittle-combinenesses Conducts find any 20th based 255. |
| Tittle-combinen