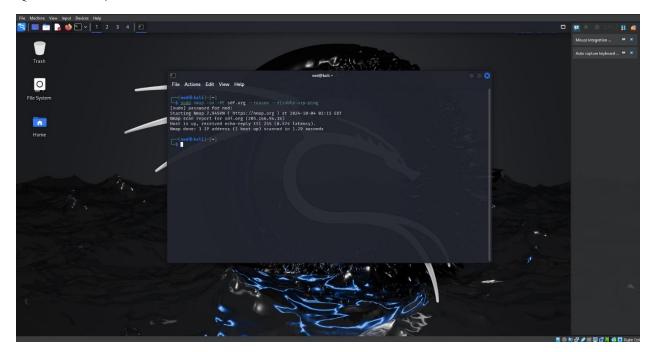

## Question One, Task One:



## Question One, Task Two:







# Question One, Tasks 3-4:





## Question Two, Task 1:

```
Intercept of the part of the p
```

```
File Actions Edit Wew Help

| Tittle-combinenesses Conducts find any 20th based 255. |
| Tittle-combinenesses Conducts find any 20th based 255. |
| Tittle-combinenesses Conducts find any 20th based 255. |
| Tittle-combinenesses Conducts find any 20th based 255. |
| Tittle-combinenesses Conducts find any 20th based 255. |
| Tittle-combinenesses Conducts find any 20th based 255. |
| Tittle-combinenesses Conducts find any 20th based 255. |
| Tittle-combinenesses Conducts find any 20th based 255. |
| Tittle-combinenesses Conducts find any 20th based 255. |
| Tittle-combinenesses Conducts find any 20th based 255. |
| Tittle-combinenesses Conducts find any 20th based 255. |
| Tittle-combinenesses Conducts find any 20th bas